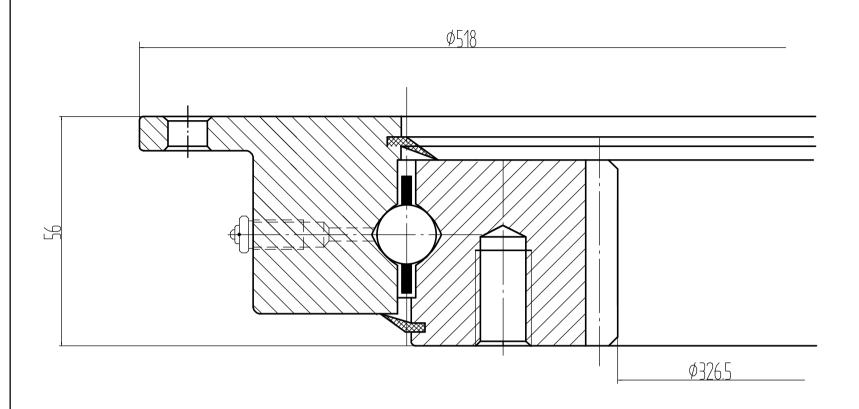

## Remark:

- 1. Luoyang Jiecheng Bearing Technology Co., Ltd is a technical Inc, specialize in designing and manufacturing slewing ring bearing, we can design and manufactur all kinds of slewing bearing according to client's requirement.
- 2. This drawing is reference for user,if you need formal drawing,please contact wth us sales@jcb-bearing.com, the official drawing will be sent after order confirmation.

| L-shape Slewing Ring Bearing | Add: D1805, No.2 Linns and read, Luoyang, Henne, Chine. Postak 2/1033 Phone: 485-734-88811878 Fax: 485-734-88011879 E-maik seles@jcb-bearing.com Luoyang Jiecheng Bearing Technology Co., Ltd |
|------------------------------|-----------------------------------------------------------------------------------------------------------------------------------------------------------------------------------------------|
| VI. 10. 0414 V               |                                                                                                                                                                                               |